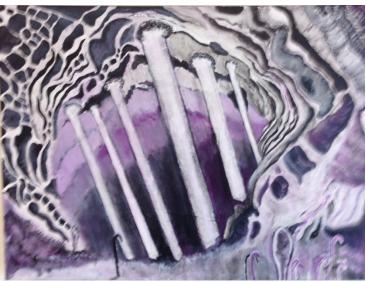

"Vibration in Space"
Japanese Watercolor on Duralar, 2012
24-3/4 x 39-1/2" – image
34-1/4 x 49" – matted & framed
\$4200

"Entering the Seventh Plain"
Japanese Watercolor on Duralar, 2012
19 x 23-3/4" – image
28 x 32-3/4" – matted & framed
\$3200