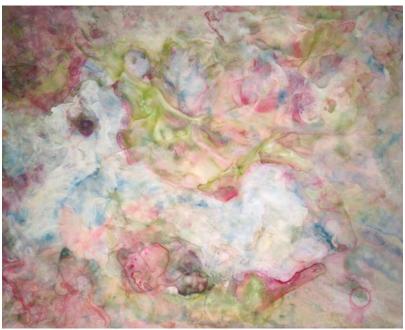

"Untitled"
Japanese Watercolor on Duralar, 2012
19-1/4 x 24-1/2" – image
28-1/4 x 33-1/3" – matted & framed
\$3200

"Untitled"
Japanese Watercolor on Duralar, 2012
19-3/4 x 25" – image
29 x 34" – matted & framed
\$3200