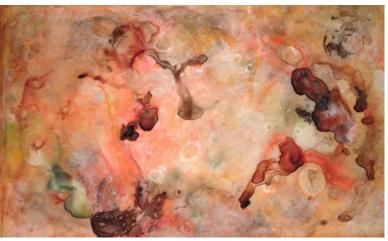

"Vibration in Space"
Japanese Watercolor on Duralar, 2012
24-3/4 x 39-1/2" – image
34-1/4 x 49" – matted & framed
\$4200

"Entering the Seventh Plain"
Japanese Watercolor on Duralar, 2012
19 x 23-3/4" – image
28 x 32-3/4" – matted & framed
\$3200